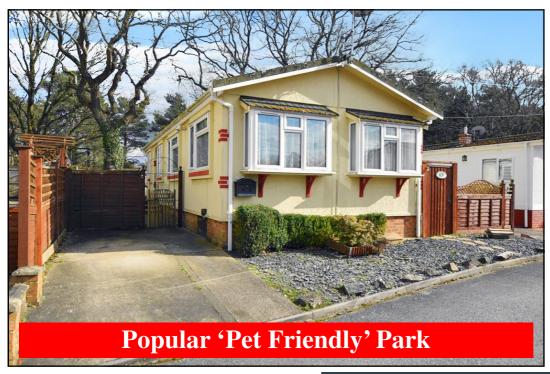

### 2 Bedroom Park Home approx 40' x 17'

Accommodation & approximate room dimensions:

- Homeseeker Park Home approx 2006
- Entrance Hall: Cloaks cupboard.
- Dining Room: approx 11'8" x 8'0".
- Kitchen: approx 11'8" x 8'2". Good range of floor and wall units. Gas hob and cooker hood over (appliances untested). Cupboard housing Combination gas fired boiler (untested).
- Lounge: approx 16'5" x 9'4". Feature fireplace with electric fire fitted (untested).
- Bedroom 1: approx 10'8" x 10'4".
- Bathroom: White suite fitted. Shower over bath with shower fitted (untested).
- Bedroom 2: approx 10'8" x 7'6".
- PVCu Double-Glazing.
- Gas Central Heating (system untested).
- Parking on Plot
- Delightful Patio Garden with Large Shed Rear Access with Double Gates
- Age Restriction 50+ Pets Considered
- Well maintained Residential Park with active Members Club. Located between Ringwood & Ferndown.

# **Close to the Forest**

Pitch Fee: approx £200.88 per month Subject to Annual Review Council Tax Band: 'A' Tenur

**Tenure: 1983 Mobile Homes Act Agreement** 

## Price £165,000