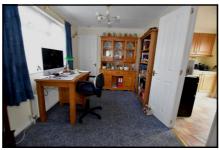

### 2 Bedroom Park Home approx 40' x 17'

Accommodation & approximate room dimensions:

- Homeseeker Park Home approx 2006
- Entrance Hall: Cloaks cupboard.
- Dining Room: approx 11'8" x 8'0".
- Kitchen: approx 11'8" x 8'2". Good range of floor and wall units. Gas hob and cooker hood over (appliances untested). Cupboard housing Combination gas fired boiler (untested).
- Lounge: approx 16'5" x 9'4". Feature fireplace with electric fire fitted (untested).
- Bedroom 1: approx 10'8" x 10'4".
- Bathroom: White suite fitted. Shower over bath with shower fitted (untested).
- Bedroom 2: approx 10'8" x 7'6".
- PVCu Double-Glazing.
- Gas Central Heating (system untested).
- Parking on Plot
- Delightful Patio Garden with Large Shed Rear Access with Double Gates
- Age Restriction 50+ Pets Considered
- Well maintained Residential Park with active Members Club. Located between Ringwood & Ferndown.