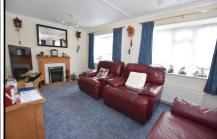

### 2 Bedroom Park Home approx 40' x 17'

Accommodation & approximate room dimensions:

- Homeseeker Park Home approx 2006
- Entrance Hall: Cloaks cupboard.
- Dining Room: approx 11'8" x 8'0".
- Kitchen: approx 11'8" x 8'2". Good range of floor and wall units. Gas hob and cooker hood over (appliances untested). Cupboard housing Combination gas fired boiler (untested).
- Lounge: approx 16'5" x 9'4". Feature fireplace with electric fire fitted (untested).
- Bedroom 1: approx 10'8" x 10'4".
- Bathroom: White suite fitted. Shower over bath with shower fitted (untested).
- Bedroom 2: approx 10'8" x 7'6".
- PVCu Double-Glazing.
- Gas Central Heating (system untested).
- Parking on Plot
- Delightful Patio Garden with Large Shed Rear Access with Double Gates
- Age Restriction 50+ Pets Considered
- Well maintained Residential Park with active Members Club. Located between Ringwood & Ferndown.