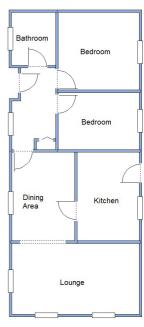

### 63 The Avenue, Oaktree Park, Nr Ringwood, Hampshire. BH24 2RJ

This drawing has been prepared for diagrammatic purpose only. Not to scale

### 2 Bedroom Park Home approx 40' x 17'

Accommodation & approximate room dimensions:

- Homeseeker Park Home approx 2006
- Entrance Hall: Cloaks cupboard.
- Dining Room: approx 11'8" x 8'0".
- Kitchen: approx 11'8" x 8'2". Good range of floor and wall units. Gas hob and cooker hood over (appliances untested). Cupboard housing Combination gas fired boiler (untested).
- Lounge: approx 16'5" x 9'4". Feature fireplace with electric fire fitted (untested).
- Bedroom 1: approx 10'8" x 10'4".
- Bathroom: White suite fitted. Shower over bath with shower fitted (untested).
- Bedroom 2: approx 10'8" x 7'6".
- PVCu Double-Glazing.
- Gas Central Heating (system untested).
- Parking on Plot
- Delightful Patio Garden with Large Shed Rear Access with Double Gates
- Age Restriction 50+ Pets Considered
- Well maintained Residential Park with active Members Club. Located between Ringwood & Ferndown.