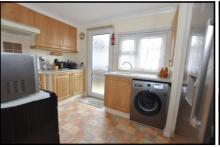

### 2 Bedroom Park Home approx 40' x 17'

Accommodation & approximate room dimensions:

- Homeseeker Park Home approx 2006
- Entrance Hall: Cloaks cupboard.
- Dining Room: approx 11'8" x 8'0".
- Kitchen: approx 11'8" x 8'2". Good range of floor and wall units. Gas hob and cooker hood over (appliances untested). Cupboard housing Combination gas fired boiler (untested).
- Lounge: approx 16'5" x 9'4". Feature fireplace with electric fire fitted (untested).
- Bedroom 1: approx 10'8" x 10'4".
- Bathroom: White suite fitted. Shower over bath with shower fitted (untested).
- Bedroom 2: approx 10'8" x 7'6".
- PVCu Double-Glazing.
- Gas Central Heating (system untested).
- Parking on Plot
- Delightful Patio Garden with Large Shed Rear Access with Double Gates
- Age Restriction 50+ Pets Considered
- Well maintained Residential Park with active Members Club. Located between Ringwood & Ferndown.