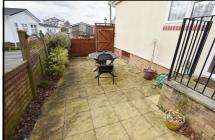

### 2 Bedroom Park Home approx 40' x 17'

Accommodation & approximate room dimensions:

- Homeseeker Park Home approx 2006
- Entrance Hall: Cloaks cupboard.
- Dining Room: approx 11'8" x 8'0".
- Kitchen: approx 11'8" x 8'2". Good range of floor and wall units. Gas hob and cooker hood over (appliances untested). Cupboard housing Combination gas fired boiler (untested).
- Lounge: approx 16'5" x 9'4". Feature fireplace with electric fire fitted (untested).
- Bedroom 1: approx 10'8" x 10'4".
- Bathroom: White suite fitted. Shower over bath with shower fitted (untested).
- Bedroom 2: approx 10'8" x 7'6".
- PVCu Double-Glazing.
- Gas Central Heating (system untested).
- Parking on Plot
- Delightful Patio Garden with Large Shed Rear Access with Double Gates
- Age Restriction 50+ Pets Considered
- Well maintained Residential Park with active Members Club. Located between Ringwood & Ferndown.